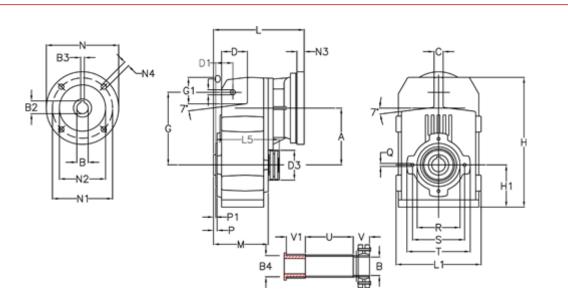

## **Data Sheet**

Article number: 29560402418740 Description: Shaft mounted gear A412QF45-24,1-P100B5

## **Measures**

| A = 175.75 | D1 = 56.5  | 15 = 200.0  | P1                                  | = 3.5    | V = 4  |
|------------|------------|-------------|-------------------------------------|----------|--------|
| B = 45     | d3 = 100   | M = 144.0   | Q                                   | = M12x19 | V1 = 4 |
| B1 = 28    | G = 218    | N = 250     | R                                   | = 130    |        |
| B2 = 31.3  | G1 = 97.5  | N1 = 215    | S                                   | = 165    |        |
| B3 = 8     | H = 389.0  | N2 = 180    | Т                                   | = 200    |        |
| B4 = 45    | H1 = 116.0 | N4 = M12x16 | Tightening torque Nm adapter bushin | ig = 6.0 |        |
| C = 16     | L = 275.5  | O = 14      | Tightening torque Nm shrink disc    | = 10.0   |        |
| D = 79.0   | L1 = 242   | P = 7.5     | U                                   | = 82.0   |        |
|            |            |             |                                     |          |        |